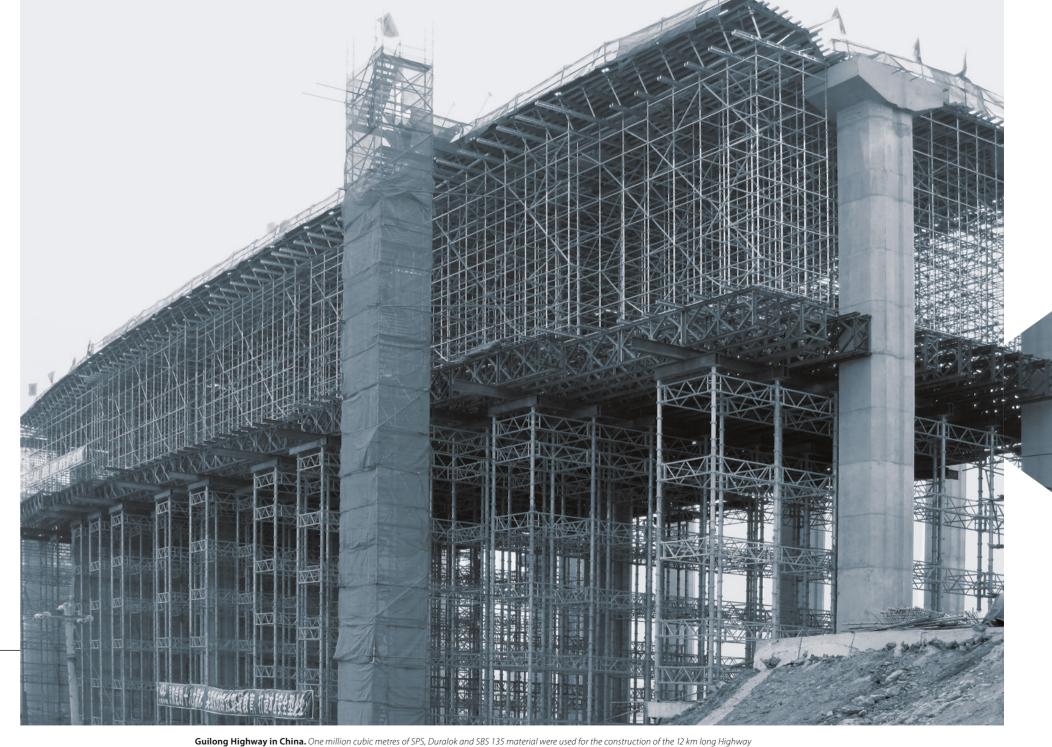

# **PROJECTS**

**Guilong Highway in China.** One million cubic metres of SPS, Duralok and SBS 135 material were used for the construction of the 12 km long High in the Guizhou Province. Special designs of shoring had to be done for the project.