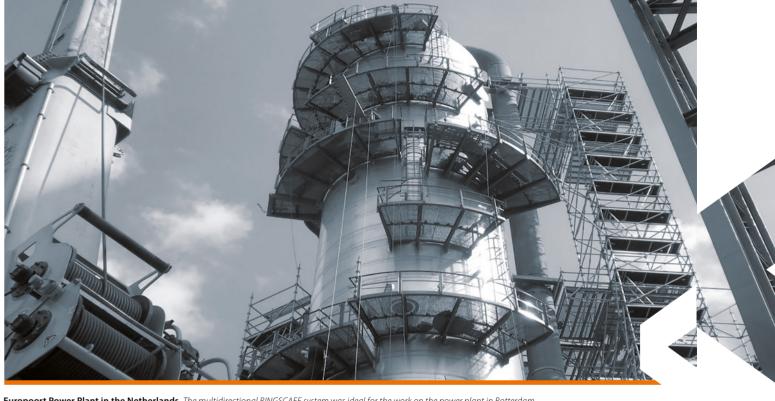

### Yards

Lima, Peru Arequipa, Peru Santiago, Chile Rio de Janeiro, Brazil

**Europoort Power Plant in the Netherlands.** The multidirectional RINGSCAFF system was ideal for the work on the power plant in Rotterdam. Thanks to its flexibility, the scaffolding could be adapted to the challenging shape of the object.