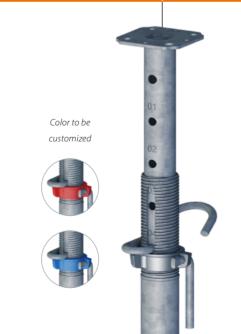

For example, our MULTI ROOF and SCAFFGUARD can be quickly assembled with RINGSCAFF material. This is how the most space-saving and sustainable use of our scaffolding products is made possible.

Props have been the core of our product range for many years. Meanwhile we offer a wide range for every purpose. The best part: We can easily customize them for your specific needs. Their long service life also makes the Scafom-rux telescopic and push-pull props a financially safe investment with the best price-performance ratio.

Our high-quality screw and strut props are a trusted choice for projects in different sectors of construction. The integrated hand and drop-out protection make them especially safe to use.