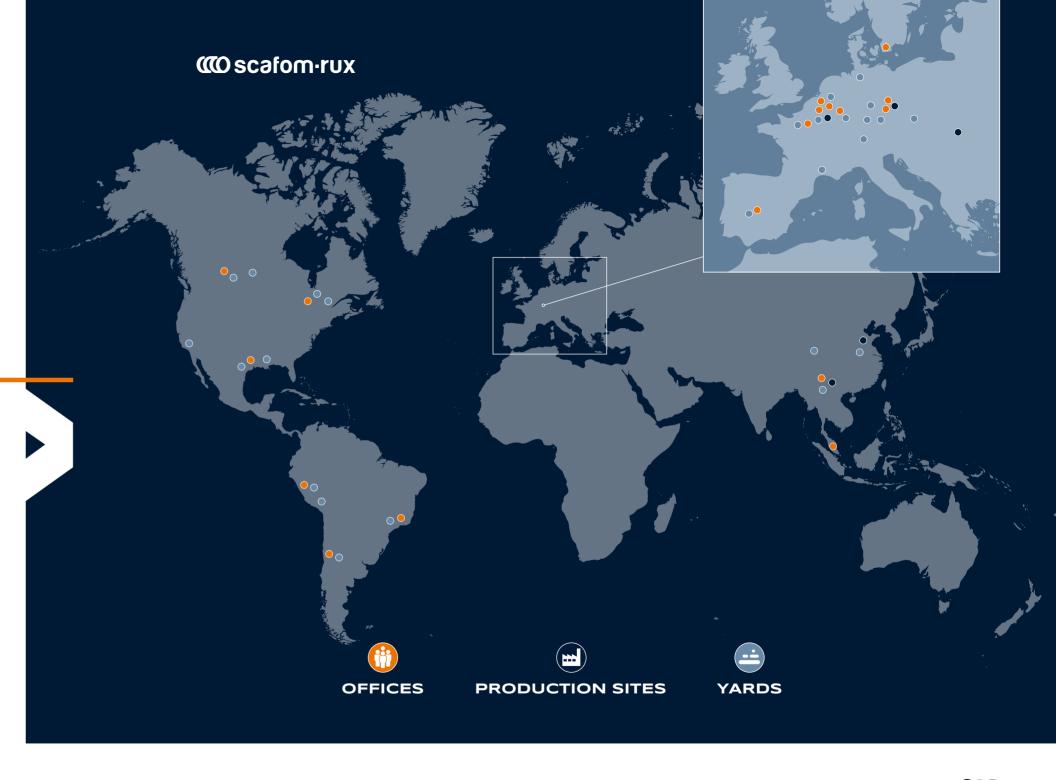

# SCAFOM-RUX, YOUR GLOBAL NETWORK FOR SCAFFOLDING & SHORING

Scafom-rux's global network includes offices, yards and production facilities in Europe, North and South America, and Asia. This allows us to keep our delivery routes as short as possible and to always give you easy and quick access to our scaffolding products.

With a wide product range, an inventive spirit, and long-standing experience, Scafom-rux offers highest quality scaffolding, shoring and framework systems with maximum safety standards. Thanks to our global network, Scafom-rux is always close to you, guaranteeing you fast deliveries, easy access to our products and excellent quality.

#### **EUROPE**

Offices
Budel, Netherlands
Beek en Donk, Netherlands
Turnhout, Belgium
Žilina, Slovakia
Juilly, France
Toulouse, France
Rennes, France
Madrid, Spain
Sevilla, Spain
Hagen, Germany
Zabrze, Poland

Production sites Kaulille, Belgium Zabrze, Poland Nadrag, Romania

Grabo, Sweden

#### ...

Yards
Hagen, Germany
Berlin, Germany
Leipzig, Germany
München, Germany
Hamburg, Germany
Dresden, Germany
Beek en Donk,
The Netherlands
Kaulille, Belgium
Juilly, France
Saint Gilles, France

Toulouse, France Rennes, France Madrid, Spain

### ASIA

Offices Yunnan, China Singapore

#### Production sites Yantai, China Yunnan, China

Yards Yunnan, China Yantai, China Deyang, China

#### **NORTH AMERICA**

Offices
Brampton, ON, Canada
Edmonton, AB, Canada
La Porte, TX, USA

### Yards

Brampton, ON, Canada Edmonton, AB, Canada Bonnyville, AB, Canada Sarnia, ON, Canada La Porte, TX, USA Port Allen, LA, USA Los Angeles, USA

### **SOUTH AMERICA**

Offices Lima, Peru Santiago, Chile Rio de Janeiro, Brazil

### Yards

Lima, Peru Arequipa, Peru Santiago, Chile Rio de Janeiro, Brazil

**Europoort Power Plant in the Netherlands.** The multidirectional RINGSCAFF system was ideal for the work on the power plant in Rotterdam. Thanks to its flexibility, the scaffolding could be adapted to the challenging shape of the object.