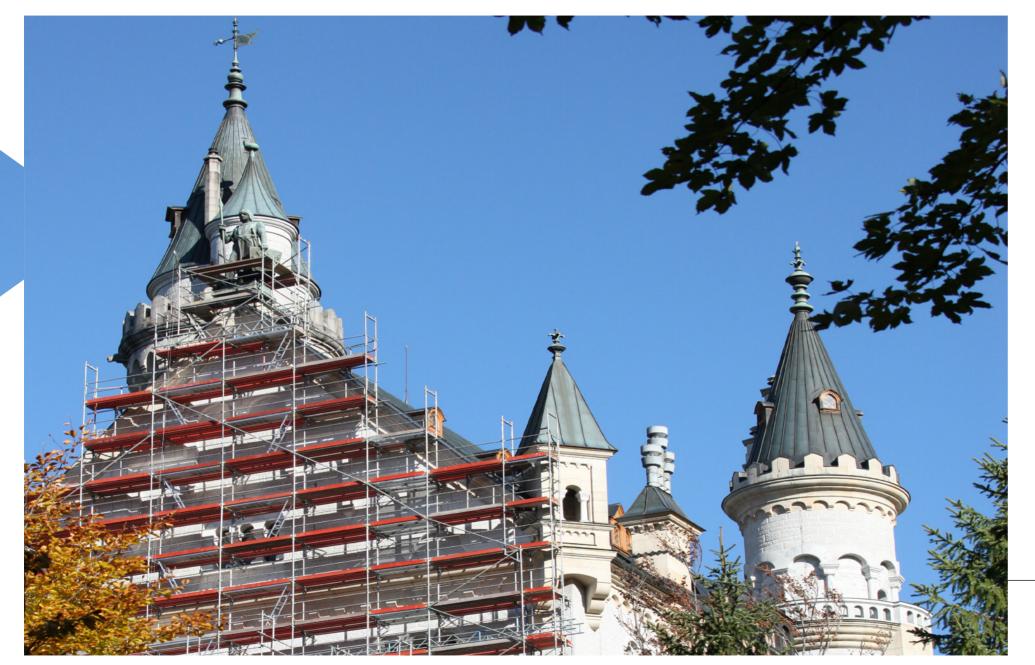

# **PROJECTS**

**Castle Neuschwanstein in Germany.** Narrow access roads, impassable terrain and crowds of visitors notwithstanding, Scafom-rux SUPER 65 scaffolding system in combination with a modular scaffolding system was erected to renovate the exterior façade of the globally known historic building.