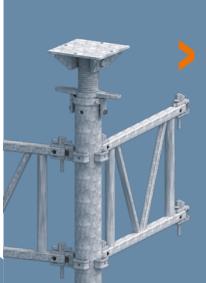

DURALOK is a modular scaffolding and shoring system that stands out for its stability, safety and durability.

DURALOK is the optimum solution for both small- and short-term projects as well as long-term deployments in large-scale heavy duty industrial contracts. DURALOK only requires short assembly and dismantling times thanks to the clever assembly method. Four components can be fixed with only one single action.