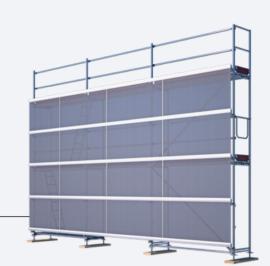

# WEATHER + CONSTRUCTION SITE PROTECTION

With system-free roofs and enclosures, rain, dust, and noise don't stand a chance. Scafom-rux weather and construction site protection systems only require a few, easy-to-handle standard components that can be modified and adapted to the most various application requirements.

For example, our MULTI ROOF and SCAFFGUARD can be quickly assembled with RINGSCAFF material. This is how the most space-saving and sustainable use of our scaffolding products is made possible.

Props have been the core of our product range for many years. Meanwhile we offer a wide range for every purpose. The best part: We can easily customize them for your specific needs. Their long service life also makes the Scafom-rux telescopic and push-pull props a financially safe investment with the best price-performance ratio.