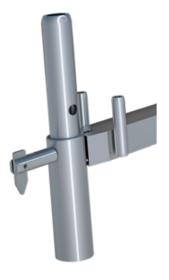

# MODULAR SCAFFOLD RINGSCAFF UNBEATABLY VERSATILE

The RINGSCAFF connector makes the assembly and dismantling of your scaffold particularly fast and easy. The system only consists of a few basic components that are easy to store. Certified by recognised authorities worldwide such as DIBT, AFNOR, AENOR, LNEC, RISE and more, RINGSCAFF is a high-quality modular scaffolding system that allows you to work safely for decades with hardly any maintenance costs.

# COMPATIBILITY IN 07 DIMENSION CONSTRUCTION SCAFFOLD FRAMESCAFF

The FRAMESCAFF construction scaffold has a standard width of 73 cm and bay lengths in 07 dimensions. This makes it compatible with generally accepted market standards.

Thanks to its approvals by renowned German building authority DIBt, you can either use FRAMESCAFF components in combination with other 07 scaffolding systems or as an independent scaffolding system. The geometry of the FRAMESCAFF scaffold makes it self-aligning once it is levelled with the ground. This makes it especially easy to assemble within only a few steps.