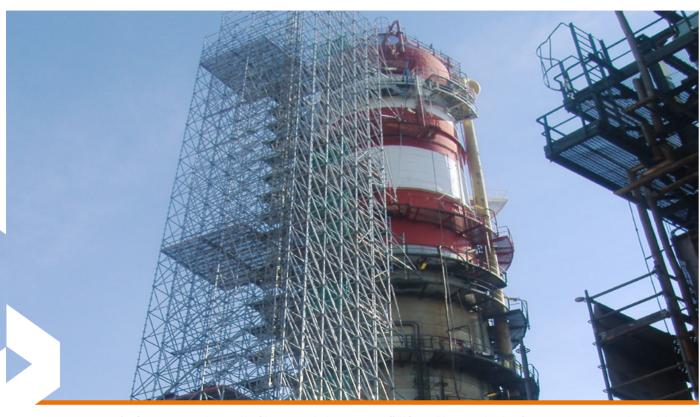

**Repsol Refinery in Spain.** The assembly of the 90 metres high RINGSCAFF scaffold for sandblasting work at the refinery in Tarragona was a real statical challenge.

The difficulties posed by the temperature fluctuations of the refinery, the increased wind load added by the protective tarpaulins, and the accumulating blasting material were solved with careful planning of the anchoring, a special configuration and perforated steel planks.